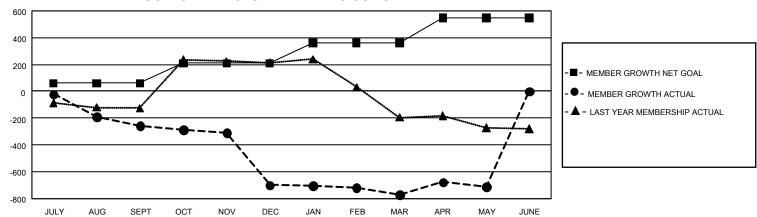

## GOALS AND ACTUAL MEMBERS CUMULATIVE

| DROPPED CLUBS: 29 |       | 123 CLUBS OF 283 ADDED 1<br>OR MORE NEW MEMBERS | GENDER DISTRIBUTION                 |                |  |
|-------------------|-------|-------------------------------------------------|-------------------------------------|----------------|--|
|                   |       |                                                 | MALE                                | 3,199 (47.19%) |  |
|                   |       |                                                 | FEMALE                              | 3,577 (52.77%) |  |
| DROPPED MEMBERS   |       |                                                 | NON BINARY                          | 0 (0.00%)      |  |
| DECEASED          | 64    |                                                 | PREFER NOT TO ANSWER                | 3 (0.04%)      |  |
| CLUB CANCELLED    | 439   |                                                 | TOTAL FAMILY UNIT MEMBERS 3         |                |  |
| OTHER             | 861   | CLICK HERE FOR                                  |                                     |                |  |
| TOTAL             | 1,364 | CUMULATIVE MEMBERSHIP DATA                      | FAMILY MEMBERS PAYING HALF DUES 1,6 |                |  |

## GMT Constitutional Area 3, Group F

REPORT DOES NOT INCLUDE CLUBS IN UNDISTRICTED AREAS.

| Clubs                 |               |           |               | Members               |                         |                         |                                                    |
|-----------------------|---------------|-----------|---------------|-----------------------|-------------------------|-------------------------|----------------------------------------------------|
| RESULTS FOR 2021-2022 |               |           |               | RESULTS FOR 2021-2022 |                         |                         |                                                    |
| QUARTER               | NEW CLUB GOAL | NEW CLUBS | DROPPED CLUBS | QUARTER ME            | MBER GROWTH NET<br>GOAL | MEMBER GROWTH<br>ACTUAL | DROPPED MEMBERS<br>ACTUAL (including<br>transfers) |
| JULY/AUG/SEPT         | 6             | 0         | 8             | JULY/AUG/SEPT         | 60                      | 234                     | 402                                                |
| OCT/NOV/DEC           | 15            | 0         | 18            | OCT/NOV/DEC           | 150                     | 192                     | 616                                                |
| JAN/FEB/MAR           | 15            | 0         | 5             | JAN/FEB/MAR           | 150                     | 214                     | 198                                                |
| APR/MAY/JUNE          | 15            | 2         | 0             | APR/MAY/JUNE          | 188                     | 238                     | 147                                                |