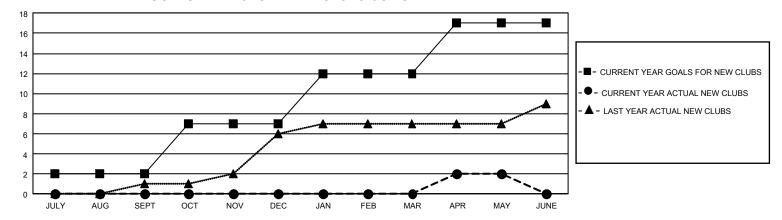

## GOALS AND ACTUAL NEW CLUBS CUMULATIVE

## GMT Constitutional Area 3, Group F

REPORT DOES NOT INCLUDE CLUBS IN UNDISTRICTED AREAS.

| Clubs                 |               |           |               | Members               |                         |                         |                                                    |
|-----------------------|---------------|-----------|---------------|-----------------------|-------------------------|-------------------------|----------------------------------------------------|
| RESULTS FOR 2021-2022 |               |           |               | RESULTS FOR 2021-2022 |                         |                         |                                                    |
| QUARTER               | NEW CLUB GOAL | NEW CLUBS | DROPPED CLUBS | QUARTER ME            | MBER GROWTH NET<br>GOAL | MEMBER GROWTH<br>ACTUAL | DROPPED MEMBERS<br>ACTUAL (including<br>transfers) |
| JULY/AUG/SEPT         | 6             | 0         | 8             | JULY/AUG/SEPT         | 60                      | 234                     | 402                                                |
| OCT/NOV/DEC           | 15            | 0         | 18            | OCT/NOV/DEC           | 150                     | 192                     | 616                                                |
| JAN/FEB/MAR           | 15            | 0         | 5             | JAN/FEB/MAR           | 150                     | 214                     | 198                                                |
| APR/MAY/JUNE          | 15            | 2         | 0             | APR/MAY/JUNE          | 188                     | 238                     | 147                                                |